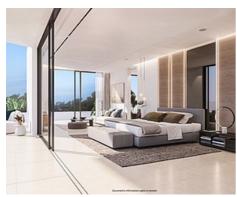

**Price: From 14,100,000 €** 

Reference: AP1383

• Bedrooms: 4 • Bathrooms: 4

• Plot Size: 3,000 m <sup>2</sup>

• Built Size: 3.055 m <sup>2</sup> **Terrace:** 19 - 397 m <sup>2</sup>

The layout of the villa has been perfectly studied providing amazing functional open spaces on all the floors. The connexion of the interior with the exterior reaches another level.

**Manzil Marbella** 