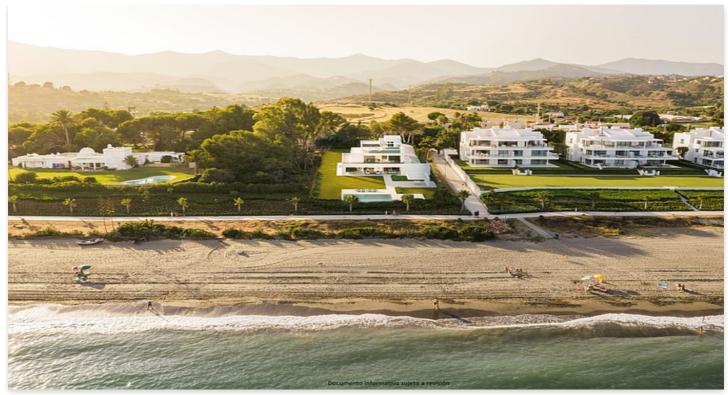

## **Location: Estepona**

Front line beach location, is set on the best plot of land at the very front line of the Mediterranean Sea between Marbella and Estepona.

Set on a 3.000 m2 plot of land with more than 35 metres of frontage to the beach, counts with a total built area of more than 1.349 m2 surrounded by more than 1.640 m2 of gardens.

South facing, with complete privacy, the interior is full of light and views. The shape of the villa has been designed to achieve the maximum frontage to the sea to emphasize the endless views.

The plot is completely gated and private and enjoys direct access to the promenade and the beach.

Impressive gardens with modern style and Mediterranean essence surround it, most of these gardens are spread between the villa and the sea like a large green meadow. A new concept of overflow swimming pool lies in the southern part of the gardens, on a