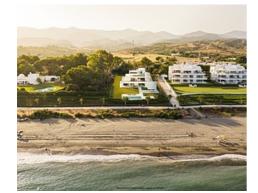

## **Location: Estepona**

Front line beach location, is set on the best plot of land at the very front line of the Mediterranean Sea between Marbella and Estepona.

Set on a 3.000 m2 plot of land with more than 35 metres of frontage to the beach, counts with a total built area of more than 1.349 m2 surrounded by more than 1.640 m2 of gardens.

South facing, with complete privacy, the interior is full of light and views. The shape of the villa has been designed to achieve the maximum frontage to the sea to emphasize the endless views.

The plot is completely gated and private and enjoys direct access to the promenade and the beach.

Impressive gardens with modern style and Mediterranean essence surround it, most of these gardens are spread between the villa and the sea like a large green meadow. A new concept of overflow swimming pool lies in the southern part of the gardens, on a