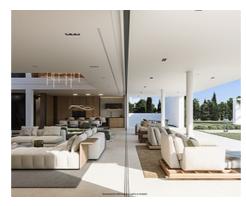

South facing, with complete privacy, the interior is full of light and views. The shape of the villa has been designed to achieve the maximum frontage to the sea to emphasize the endless views.

The plot is completely gated and private and enjoys direct access to the promenade and the beach.

The layout of the villa has been perfectly studied providing amazing functional open spaces on all the floors. The connexion of the interior with the exterior reaches another level.

**Manzil Marbella** 