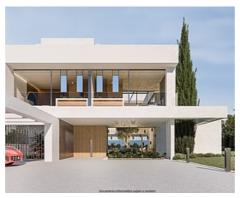

## **Location: Estepona**

Front line beach location, is set on the best plot of land at the very front line of the Mediterranean Sea between Marbella and Estepona.

Set on a 3.000 m2 plot of land with more than 35 metres of frontage to the beach, counts with a total built area of more than 1.349 m2 surrounded by more than 1.640 m2 of gardens.

South facing, with complete privacy, the interior is full of light and views. The shape of the villa has been designed to achieve the maximum frontage to the sea to emphasize the endless views.

The plot is completely gated and private and enjoys direct access to the promenade and the beach.