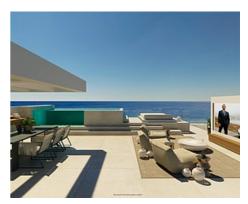

## **Location: Estepona**

Front line beach location, is set on the best plot of land at the very front line of the Mediterranean Sea between Marbella and Estepona.

Set on a 3.000 m2 plot of land with more than 35 metres of frontage to the beach, counts with a total built area of more than 1.349 m2 surrounded by more than 1.640 m2 of gardens.

South facing, with complete privacy, the interior is full of light and views. The shape of the villa has been designed to achieve the maximum frontage to the sea to emphasize the endless views.

The plot is completely gated and private and enjoys direct access to the promenade and the beach.

Impressive gardens with modern style and Mediterranean essence surround it, most of these gardens are spread between the villa and the sea like a large green meadow. A new concept of overflow swimming pool lies in the southern part of the gardens, on a

## Manzil Marbella

info@manzil.es https://manzil.es +31 (0)6 39 59 39 28

complete front-line beach position, this pool is run by salt chlorination system. The infinity side of the pool gives the final touch, allowing an amazing visual integration of both waters, the pool one with the sea one. Is the result of the perfect integration between location, design, quality, views, space, privacy, an artistic architecture and much more.