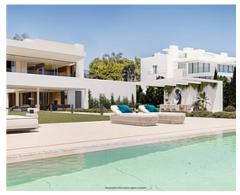

## **Location: Estepona**

Front line beach location, is set on the best plot of land at the very front line of the Mediterranean Sea between Marbella and Estepona.

Set on a 3.000 m2 plot of land with more than 35 metres of frontage to the beach, counts with a total built area of more than 1.349 m2 surrounded by more than 1.640 m2 of gardens.

Impressive gardens with modern style and Mediterranean essence surround it, most of these gardens are spread between the villa and the sea like a large green meadow. A new concept of overflow swimming pool lies in the southern part of the gardens, on a

## Manzil Marbella

info@manzil.es https://manzil.es +31 (0)6 39 59 39 28

complete front-line beach position, this pool is run by salt chlorination system. The infinity side of the pool gives the final touch, allowing an amazing visual integration of both waters, the pool one with the sea one. Is the result of the perfect integration between location, design, quality, views, space, privacy, an artistic architecture and much more.